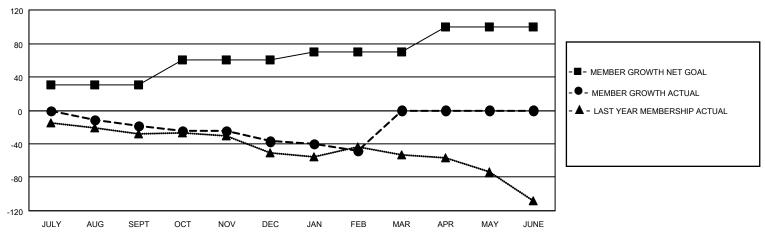

## District 32 C

| Clubs         |               |             |               | Members               |                       |                         |                                                    |  |
|---------------|---------------|-------------|---------------|-----------------------|-----------------------|-------------------------|----------------------------------------------------|--|
|               | RESULTS FOR   | R 2020-2021 |               | RESULTS FOR 2020-2021 |                       |                         |                                                    |  |
| QUARTER       | NEW CLUB GOAL | NEW CLUBS   | DROPPED CLUBS | QUARTER MEMB          | ER GROWTH NET<br>GOAL | MEMBER GROWTH<br>ACTUAL | DROPPED<br>MEMBERS ACTUAL<br>(including transfers) |  |
| JULY/AUG/SEPT | 0             | 0           | 0             | JULY/AUG/SEPT         | 30                    | 12                      | 25                                                 |  |
| OCT/NOV/DEC   | 0             | 0           | 0             | OCT/NOV/DEC           | 30                    | 40                      | 55                                                 |  |
| JAN/FEB/MAR   | 1             | 0           | 0             | JAN/FEB/MAR           | 10                    | 7                       | 17                                                 |  |
| APR/MAY/JUNE  | 0             | 0           | 0             | APR/MAY/JUNE          | 30                    | 0                       | 0                                                  |  |